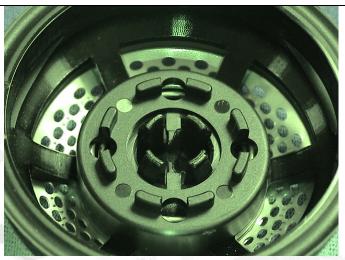

THE NEW COVERS CAN BE IDENTIFIED BY TWO INNER HOOKS AS PER THE PHOTO PAGE 2.

ALSO ABYSS SECOND STAGES WITH NEW COVERS CAN BE IDENTIFIED BY THE PROGRESSIVE SERIAL NUMBER OF THE PRODUCT, STARTING FROM THE ONE MENTIONED IN TABLE N° 1.