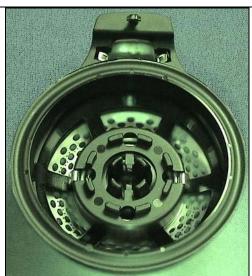

THE NEW COVERS CAN BE IDENTIFIED BY TWO INNER HOOKS AS PER THE PHOTO PAGE 2.

ALSO ABYSS SECOND STAGES WITH NEW COVERS CAN BE IDENTIFIED BY THE PROGRESSIVE SERIAL NUMBER OF THE PRODUCT, STARTING FROM THE ONE MENTIONED IN TABLE N° 1.

**NEW VERSION**