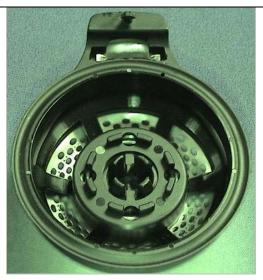

THE NEW COVERS CAN BE IDENTIFIED BY TWO INNER HOOKS AS PER THE PHOTO PAGE 2.

ALSO ABYSS SECOND STAGES WITH NEW COVERS CAN BE IDENTIFIED BY THE PROGRESSIVE SERIAL NUMBER OF THE PRODUCT, STARTING FROM THE ONE MENTIONED IN TABLE N° 1.

## TECHNICAL INFORMATION 19

ITM:19

13/08/2008

OBJECT: ABYSS 08 SECOND STAGE COVER

PREVIOUS VERSION

**NEW VERSION** 

PREVIOUS VERSION

bar