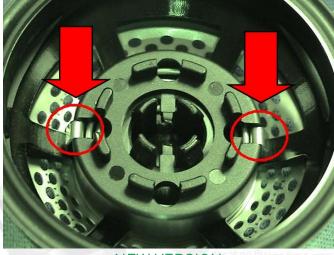

THE NEW COVERS CAN BE IDENTIFIED BY TWO INNER HOOKS AS PER THE PHOTO PAGE 2.

ALSO ABYSS SECOND STAGES WITH NEW COVERS CAN BE IDENTIFIED BY THE PROGRESSIVE SERIAL NUMBER OF THE PRODUCT, STARTING FROM THE ONE MENTIONED IN TABLE N° 1.

## TECHNICAL INFORMATION 19

ITM:19

13/08/2008

OBJECT: ABYSS 08 SECOND STAGE COVER

PREVIOUS VERSION

**NEW VERSION** 

PREVIOUS VERSION

bar