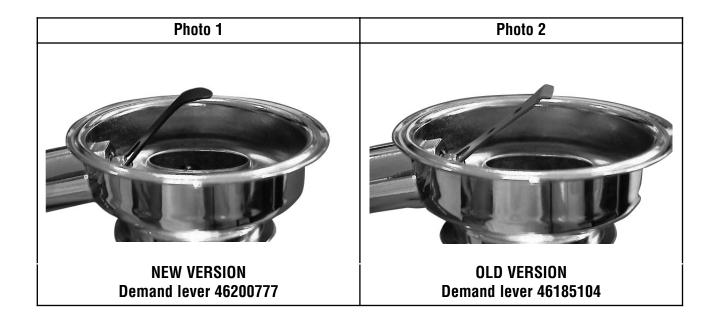

## RE: ABYSS 08 2ND STAGE DEMAND LEVER (CODE: 46200777)

**BTM19** 

MARES TECHNICAL SUPPORT ANNOUNCES THAT BEGINNING WITH THE 2008 COLLECTION, ALL ABYSS 08 SECOND STAGES (ABYSS 42 CODE 416133; ABYSS 22 CODE 416134) WILL FEATURE STANDARD A NEW DEMAND LEVER WITH A DIFFERENT SHAPE THAN THAT USED IN THE PREVIOUS VERSION (PHOTO #1). THIS INNOVATION ENSURES BETTER PERFORMANCE FROM THE REGULATOR, PARTICULARLY AT DEPTHS OF GREATER THAN 35 M (115 F), ALLOWING FOR MORE NATURAL AND COMFORTABLE BREATHING IN ALL DIVING CONDITIONS. THE NEW DEMAND LEVEL (# 46200777) CAN BE USED IN VOLTREX/RUBY/ORBITER/ABYSS SECOND STAGES TO REPLACE THE PREVIOUS VERSION (CODE 46185104) (PHOTO #2).