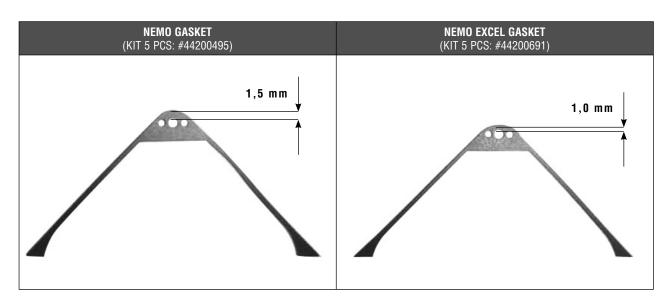

## ATTENTION!

MARES S.p.A. RECOMMENDS THAT YOU DO NOT USE THE GASKET WITH CODE 44200495, USED IN PREVIOUS NEMO STAINLESS STEEL (414150) AND NEMO TITANIUM (414151) VERSIONS AND IN VERSIONS OF NEMO EXCEL (414157), BECAUSE THE SEAL PROFILE OF THE GASKET IS DIFFERENT AND WILL THUS CAUSE LEAKAGE OF WATER.